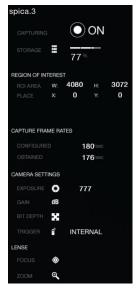

## **Large Area Centralized Recording Control System**

- Remote control of any number of cameras
- Single screen administration
- Live remote preview video from every camera
- Simultaneous Record/Stop control of every camera
- Android access to individual cameras
- Individual Pan/Tilt/Zoom/Focus/Aperture lens control
- Distance between camera up to 10 km
- Copper cables upto 60m each
- Fiber optics CoaXPress cable extenders for long distances
- 10G Ethernet between recording stations
- Command scripting