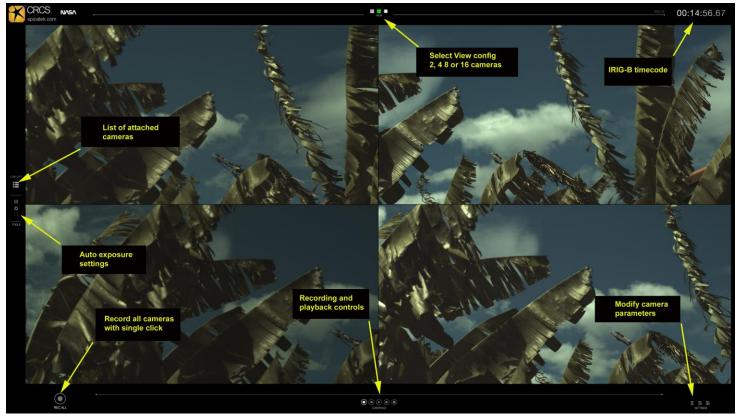

## **Large Area Centralized Recording Control System**

- Remote control of any number of cameras
- Single screen administration
- Live remote preview video from every camera
- Simultaneous Record/Stop control of every camera
- Android access to individual cameras
- Individual Pan/Tilt/Zoom/Focus/Aperture lens control
- Distance between camera up to 10 km
- Copper cables upto 60m each
- Fiber optics CoaXPress cable extenders for long distances
- 10G Ethernet between recording stations
- Command scripting